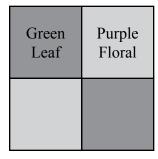

- Make 2 four patch units as shown to the right
- Each unit will use:
  - \* 2 background 2 inch squares
  - \* 2 green leaf 2 inch squares
- Each unit should measure 3½ by 3½ inches

| Purple | Back-  |
|--------|--------|
| Floral | ground |
|        |        |