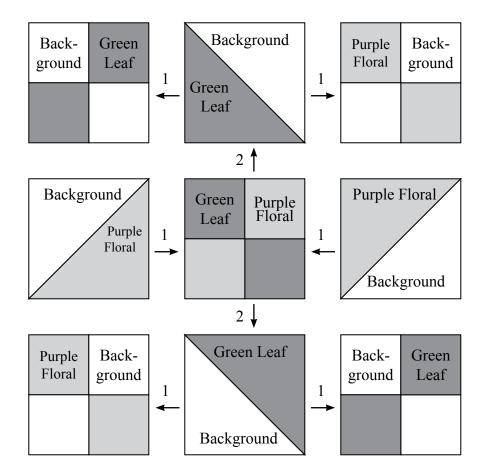

# **Sewing Instructions**:

- Make 2 half square triangles using 1 background 4 inch square and 1 green leaf 4 inch square, as shown in the diagram below
  - \* Place a background 4 inch square on a green leaf 4 inch square, right sides together
  - \* Draw a line diagonally across the square
  - \* Sew 1/4 inch on either side of the line
  - \* Cut on the line which was previously drawn
  - \* Press to the background
- Square each half square triangle up to 3½ inches

- In similar fashion to the last step and as shown to the right, make 2 half square triangles using 1 background 4 inch square and 1 purple floral 4 inch square
- Press to the background
- Square each half square triangle up to 3½ inches

- Make 2 four patch units as shown to the right
- Each unit will use:
  - \* 2 background 2 inch squares
  - \* 2 green leaf 2 inch squares
- Each unit should measure 3½ by 3½ inches

| Purple | Back-  |
|--------|--------|
| Floral | ground |
|        |        |

- In similar fashion to the last step and as shown to the left, make 2 four patch units
- Each unit will use:
  - \* 2 background 2 inch squares
  - \* 2 purple floral 2 inch squares
- Each unit should measure  $3\frac{1}{2}$  by  $3\frac{1}{2}$  inches
- In similar fashion to the last steps and as shown to the right, make 1 four patch unit
- The unit will use:
  - \* 2 green leaf 2 inch squares
  - \* 2 purple floral 2 inch squares
- Each unit should measure  $3\frac{1}{2}$  by  $3\frac{1}{2}$  inches