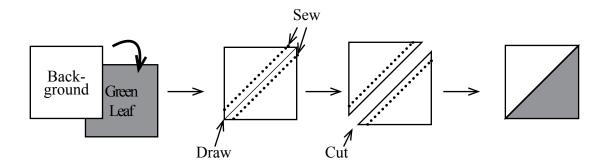

# **Sewing Instructions**:

- Make 2 half square triangles using 1 background 4 inch square and 1 green leaf 4 inch square, as shown in the diagram below
  - \* Place a background 4 inch square on a green leaf 4 inch square, right sides together
  - \* Draw a line diagonally across the square
  - \* Sew 1/4 inch on either side of the line
  - \* Cut on the line which was previously drawn
  - \* Press to the background
- Square each half square triangle up to 3½ inches