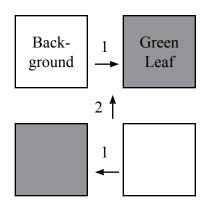

# **Sewing Instructions**:

- Make 2 half square triangles using 1 background 4 inch square and 1 green leaf 4 inch square, as shown in the diagram below
  - \* Place a background 4 inch square on a green leaf 4 inch square, right sides together
  - \* Draw a line diagonally across the square
  - \* Sew 1/4 inch on either side of the line
  - \* Cut on the line which was previously drawn
  - \* Press to the background
- Square each half square triangle up to 3½ inches