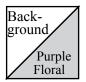

- In similar fashion to the last step and as shown to the right, make 2 half square triangles using 1 background 4 inch square and 1 purple floral 4 inch square
- Press to the background
- Square each half square triangle up to 3½ inches